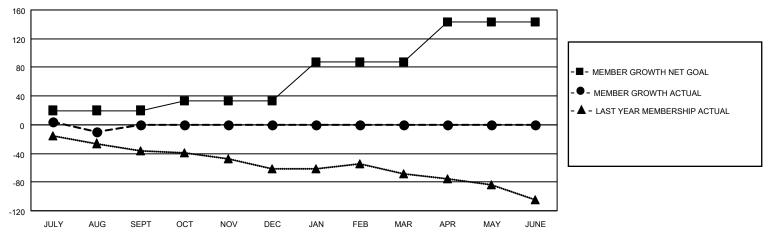

## District 201Q4

| Clubs RESULTS FOR 2023-2024 |   |   |   | Members RESULTS FOR 2023-2024 |    |    |    |
|-----------------------------|---|---|---|-------------------------------|----|----|----|
|                             |   |   |   |                               |    |    |    |
| JULY/AUG/SEPT               | 0 | 0 | 1 | JULY/AUG/SEPT                 | 20 | 16 | 25 |
| OCT/NOV/DEC                 | 0 | 0 | 0 | OCT/NOV/DEC                   | 13 | 0  | 0  |
| JAN/FEB/MAR                 | 1 | 0 | 0 | JAN/FEB/MAR                   | 55 | 0  | 0  |
| APR/MAY/JUNE                | 1 | 0 | 0 | APR/MAY/JUNE                  | 55 | 0  | 0  |

### GOALS AND ACTUAL MEMBERS CUMULATIVE

| DROPPED CLUBS: 1 |    | 11 CLUBS OF 62 ADDED 1 OR<br>MORE NEW MEMBERS | GENDER DISTRIBUTION                 |              |  |
|------------------|----|-----------------------------------------------|-------------------------------------|--------------|--|
|                  |    | MORE NEW MEMBERS                              | MALE 521 (56.26%)                   |              |  |
|                  |    |                                               | FEMALE                              | 405 (43.74%) |  |
| DROPPED MEMBERS  |    |                                               | NON BINARY                          | 0 (0.00%)    |  |
|                  |    |                                               | PREFER NOT TO ANSWER                | 0 (0.00%)    |  |
| DECEASED         | 3  |                                               |                                     |              |  |
| CLUB CANCELLED   | 0  | CLICK HERE FOR CUMULATIVE                     | TOTAL FAMILY UNIT MEMBERS           | 218          |  |
| OTHER            | 22 | MEMBERSHIP DATA                               |                                     |              |  |
| TOTAL 25         |    |                                               | FAMILY MEMBERS PAYING HALF DUES 110 |              |  |
|                  |    |                                               |                                     |              |  |