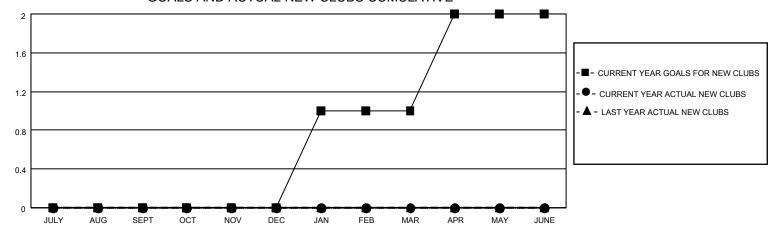

## District 201Q4

| Clubs RESULTS FOR 2023-2024 |   |   |   | Members RESULTS FOR 2023-2024 |    |    |    |
|-----------------------------|---|---|---|-------------------------------|----|----|----|
|                             |   |   |   |                               |    |    |    |
| JULY/AUG/SEPT               | 0 | 0 | 1 | JULY/AUG/SEPT                 | 20 | 16 | 25 |
| OCT/NOV/DEC                 | 0 | 0 | 0 | OCT/NOV/DEC                   | 13 | 0  | 0  |
| JAN/FEB/MAR                 | 1 | 0 | 0 | JAN/FEB/MAR                   | 55 | 0  | 0  |
| APR/MAY/JUNE                | 1 | 0 | 0 | APR/MAY/JUNE                  | 55 | 0  | 0  |

### GOALS AND ACTUAL NEW CLUBS CUMULATIVE